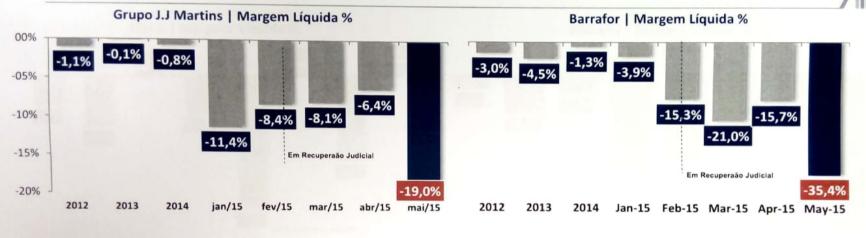

### ANALISE DAS INFORMAÇÕES FINANCEIRAS

A maioria das margens líquidas do Grupo continuam negativas. A margem líquida sofre com despesas operacionais altas, porém, apesar de solicitado, não foi disponibilizada nenhuma abertura desse grupo de Despesas.

Fonte: Demonstrativo de resultado disponibilizado pelo Grupo J.J. Martins

ALVAREZ & MARSAL

16

### ANALISE DAS INFORMAÇÕES FINANCEIRAS

Em Maio/2015, a única margem líquida positiva (apenas +0,8%) foi da Klahn, exceção em relação ao Grupo como um todo.

- As margens brutas apresentam recuperação desde o pedido de Recuperação Judicial.
- Em relação às margens líquidas:
  - A Barrafor apresenta margens negativas desde 2008, evidenciando o prejuízo que a empresa tem acumulado. Embora não tenha abertura das despesas, é sabido que o aluguel da concessionária possui um montante bastante elevado.
  - A Dirija apresenta margens líquidas também negativas, apesar da recuperação no primeiro quadrimestre que evoluiu de -18,9% em Jan/15 para -2,9% em abril/15, voltou a apresentar margem líquida em patamares anteriores, de -17,2% em Maio/2015.
  - A Space é a concessionaria do Grupo que apresentava as melhores margens líquidas, porém em maio apresentou margem líquida de -14,7%.
  - A Klahn apresenta a única margem líquida positiva do Grupo de 0.8%.
  - A Disbarra teve fortes margens negativas nos últimos períodos, mas em Maio/2015 a situação agravou-se atingindo uma margem líquida de -79,5% com aumento expressivo das despesas operacionais.
  - A Gran Barra apesar de apresentar uma margem líquida positiva no primeiro trimestre de 2015, tem apresentado margens líquidas negativas atingindo -93,0 % em Maio/2015.
  - Embora as Margens Brutas na maioria das Recuperandas tenham apresentado melhoras desde o pedido de Recuperação Judicial, as Margens Líquidas das Recuperandas continuam negativas, evidenciando que redução do volume de vendas das Recuperandas tem afetado o poder de escala na diluição das despesas operacionais, que por sua vez não acompanham uma redução significativa.