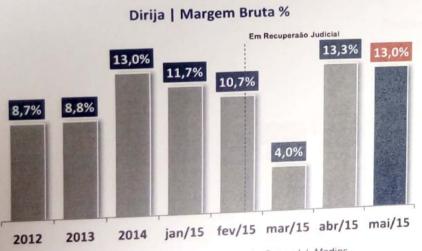

### ANÁLISE DAS INFORMAÇÕES FINANCEIRAS

A margem bruta vem se recuperando na maioria das Recuperandas desde o pedido de Recuperação Judicial, atingindo 18,7% no Grupo como um todo. Em Maio/15, houve uma melhora de 3,5 p.p. em relação a Abril. A notável melhora foi na Space onde atingiu 24,8%.

Fonte: Demonstrativo de resultado disponibilizado pelo Grupo J.J. Martins

Embora a Margem Bruta da Gran Barra tenha sido negativa, não há representatividade em termos absolutos, já que não possui operação de veículos.

- As margens brutas apresentam recuperação desde o pedido de Recuperação Judicial.
- Em relação às margens líquidas:
  - A Barrafor apresenta margens negativas desde 2008, evidenciando o prejuízo que a empresa tem acumulado. Embora não tenha abertura das despesas, é sabido que o aluguel da concessionária possui um montante bastante elevado.
  - A Dirija apresenta margens líquidas também negativas, apesar da recuperação no primeiro quadrimestre que evoluiu de -18,9% em Jan/15 para -2,9% em abril/15, voltou a apresentar margem líquida em patamares anteriores, de -17,2% em Maio/2015.
  - A Space é a concessionaria do Grupo que apresentava as melhores margens líquidas, porém em maio apresentou margem líquida de -14,7%.
  - A Klahn apresenta a única margem líquida positiva do Grupo de 0.8%.
  - A Disbarra teve fortes margens negativas nos últimos períodos, mas em Maio/2015 a situação agravou-se atingindo uma margem líquida de -79,5% com aumento expressivo das despesas operacionais.
  - A Gran Barra apesar de apresentar uma margem líquida positiva no primeiro trimestre de 2015, tem apresentado margens líquidas negativas atingindo -93,0 % em Maio/2015.
  - Embora as Margens Brutas na maioria das Recuperandas tenham apresentado melhoras desde o pedido de Recuperação Judicial, as Margens Líquidas das Recuperandas continuam negativas, evidenciando que redução do volume de vendas das Recuperandas tem afetado o poder de escala na diluição das despesas operacionais, que por sua vez não acompanham uma redução significativa.