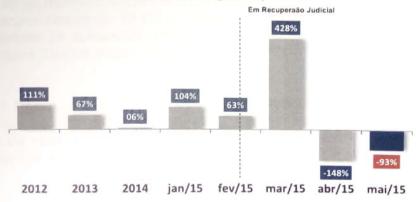

- As margens brutas apresentam recuperação desde o pedido de Recuperação Judicial.
- Em relação às margens líquidas:
  - A Barrafor apresenta margens negativas desde 2008, evidenciando o prejuízo que a empresa tem acumulado. Embora não tenha abertura das despesas, é sabido que o aluguel da concessionária possui um montante bastante elevado.
  - A Dirija apresenta margens líquidas também negativas, apesar da recuperação no primeiro quadrimestre que evoluiu de -18,9% em Jan/15 para -2,9% em abril/15, voltou a apresentar margem líquida em patamares anteriores, de -17,2% em Maio/2015.
  - A Space é a concessionaria do Grupo que apresentava as melhores margens líquidas, porém em maio apresentou margem líquida de -14,7%.
  - A Klahn apresenta a única margem líquida positiva do Grupo de 0.8%.
  - A Disbarra teve fortes margens negativas nos últimos períodos, mas em Maio/2015 a situação agravou-se atingindo uma margem líquida de -79,5% com aumento expressivo das despesas operacionais.
  - A Gran Barra apesar de apresentar uma margem líquida positiva no primeiro trimestre de 2015, tem apresentado margens líquidas negativas atingindo -93,0 % em Maio/2015.
  - Embora as Margens Brutas na maioria das Recuperandas tenham apresentado melhoras desde o pedido de Recuperação Judicial, as Margens Líquidas das Recuperandas continuam negativas, evidenciando que redução do volume de vendas das Recuperandas tem afetado o poder de escala na diluição das despesas operacionais, que por sua vez não acompanham uma redução significativa.