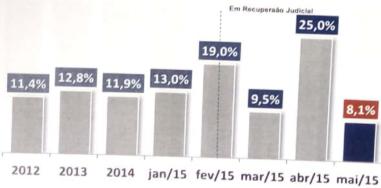

### ANALISE DAS INFORMAÇÕES FINANCEIRAS

Em Maio/2015, a única margem líquida positiva (apenas +0,8%) foi da Klahn, exceção em relação ao Grupo como um todo.

- As margens brutas apresentam recuperação desde o pedido de Recuperação Judicial.
- Em relação às margens líquidas:
  - A Barrafor apresenta margens negativas desde 2008, evidenciando o prejuízo que a empresa tem acumulado. Embora não tenha abertura das despesas, é sabido que o aluguel da concessionária possui um montante bastante elevado.
  - A Dirija apresenta margens líquidas também negativas, apesar da recuperação no primeiro quadrimestre que evoluiu de -18,9% em Jan/15 para -2,9% em abril/15, voltou a apresentar margem líquida em patamares anteriores, de -17,2% em Maio/2015.
  - A Space é a concessionaria do Grupo que apresentava as melhores margens líquidas, porém em maio apresentou margem líquida de -14,7%.
  - A Klahn apresenta a única margem líquida positiva do Grupo de 0.8%.
  - A Disbarra teve fortes margens negativas nos últimos períodos, mas em Maio/2015 a situação agravou-se atingindo uma margem líquida de -79,5% com aumento expressivo das despesas operacionais.
  - A Gran Barra apesar de apresentar uma margem líquida positiva no primeiro trimestre de 2015, tem apresentado margens líquidas negativas atingindo -93,0 % em Maio/2015.
  - Embora as Margens Brutas na maioria das Recuperandas tenham apresentado melhoras desde o pedido de Recuperação Judicial, as Margens Líquidas das Recuperandas continuam negativas, evidenciando que redução do volume de vendas das Recuperandas tem afetado o poder de escala na diluição das despesas operacionais, que por sua vez não acompanham uma redução significativa.