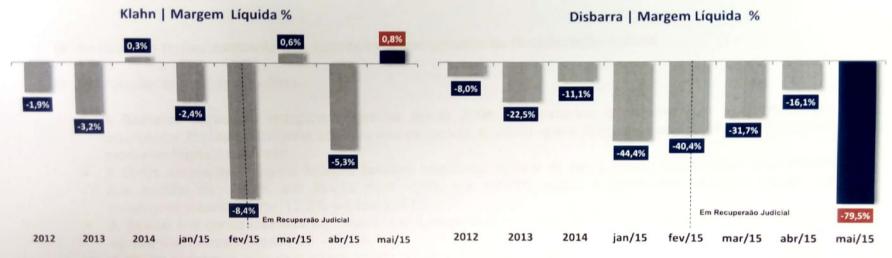

### ANALISE DAS INFORMAÇÕES FINANCEIRAS

Em Maio/2015, a única margem líquida positiva (apenas +0,8%) foi da Klahn, exceção em relação ao Grupo como um todo.

- As margens brutas apresentam recuperação desde o pedido de Recuperação Judicial.
- Em relação às margens líquidas:
  - A Barrafor apresenta margens negativas desde 2008, evidenciando o prejuízo que a empresa tem acumulado. Embora não tenha abertura das despesas, é sabido que o aluguel da concessionária possui um montante bastante elevado.
  - A Dirija apresenta margens líquidas também negativas, apesar da recuperação no primeiro quadrimestre que evoluiu de -18,9% em Jan/15 para -2,9% em abril/15, voltou a apresentar margem líquida em patamares anteriores, de -17,2% em Maio/2015.
  - A Space é a concessionaria do Grupo que apresentava as melhores margens líquidas, porém em maio apresentou margem líquida de -14,7%.
  - A Klahn apresenta a única margem líquida positiva do Grupo de 0.8%.
  - A Disbarra teve fortes margens negativas nos últimos períodos, mas em Maio/2015 a situação agravou-se atingindo uma margem líquida de -79,5% com aumento expressivo das despesas operacionais.
  - A Gran Barra apesar de apresentar uma margem líquida positiva no primeiro trimestre de 2015, tem apresentado margens líquidas negativas atingindo -93,0 % em Maio/2015.
  - Embora as Margens Brutas na maioria das Recuperandas tenham apresentado melhoras desde o pedido de Recuperação Judicial, as Margens Líquidas das Recuperandas continuam negativas, evidenciando que redução do volume de vendas das Recuperandas tem afetado o poder de escala na diluição das despesas operacionais, que por sua vez não acompanham uma redução significativa.