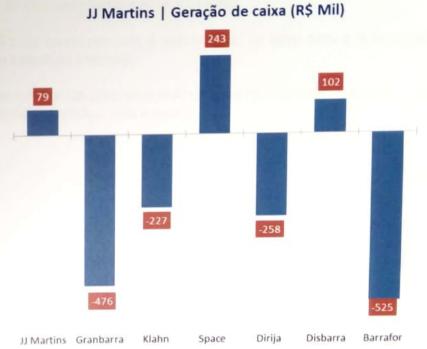

### No mês de Maio/2015, o fluxo de caixa consumido pelo Grupo JJ Martins foi de R\$ 1,06 Milhão

A maior geração de caixa foi da Space com R\$ 242,6 Mil e o maior consumo de caixa foi da Barrafor com R\$ 524,6 Mil.

37.043

-1.062

| MERCHANIC A | FLUXO DE CAIXA (R | \$ Mil) |        |
|-------------|-------------------|---------|--------|
|             | 1º Quad.          | Mai-15  | Total  |
| Barrafor    | 5.318             | -525    | 4.793  |
| Disbarra    | 2.358             | 102     | 2.460  |
| Dirija      | 13.282            | -258    | 13.024 |
| Space       | 13.887            | 243     | 14.129 |
| Klahn       | 2.127             | -227    | 1.900  |
| Granbarra   | 1.105             | -476    | 629    |
| JJ Martins  | 28                | 79      | 108    |