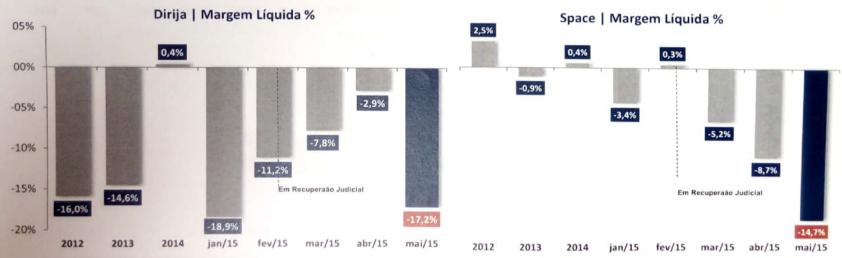

- As margens brutas apresentam recuperação desde o pedido de Recuperação Judicial.
- Em relação às margens líquidas:
  - A Barrafor apresenta margens negativas desde 2008, evidenciando o prejuízo que a empresa tem acumulado. Embora não tenha abertura das despesas, é sabido que o aluguel da concessionária possui um montante bastante elevado.
  - A Dirija apresenta margens líquidas também negativas, apesar da recuperação no primeiro quadrimestre que evoluiu de -18,9% em Jan/15 para -2,9% em abril/15, voltou a apresentar margem líquida em patamares anteriores, de -17,2% em Maio/2015.
  - A Space é a concessionaria do Grupo que apresentava as melhores margens líquidas, porém em maio apresentou margem líquida de -14,7%.
  - A Klahn apresenta a única margem líquida positiva do Grupo de 0.8%.
  - A Disbarra teve fortes margens negativas nos últimos períodos, mas em Maio/2015 a situação agravou-se atingindo uma margem líquida de -79,5% com aumento expressivo das despesas operacionais.
  - A Gran Barra apesar de apresentar uma margem líquida positiva no primeiro trimestre de 2015, tem apresentado margens líquidas negativas atingindo -93,0 % em Maio/2015.
  - Embora as Margens Brutas na maioria das Recuperandas tenham apresentado melhoras desde o pedido de Recuperação Judicial, as Margens Líquidas das Recuperandas continuam negativas, evidenciando que redução do volume de vendas das Recuperandas tem afetado o poder de escala na diluição das despesas operacionais, que por sua vez não acompanham uma redução significativa.