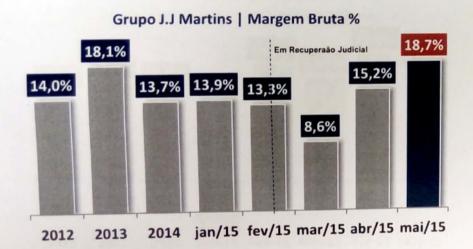

### ANÁLISE DAS INFORMAÇÕES FINANCEIRAS

A margem bruta vem se recuperando na maioria das Recuperandas desde o pedido de Recuperação Judicial, atingindo 18,7% no Grupo como um todo. Em Maio/15, houve uma melhora de 3,5 p.p. em relação a Abril. A notável melhora foi na Space onde atingiu 24,8%.

Fonte: Demonstrativo de resultado disponibilizado pelo Grupo J.J. Martins

Embora a Margem Bruta da Gran Barra tenha sido negativa, não há representatividade em termos absolutos, já que não possui operação de veículos.