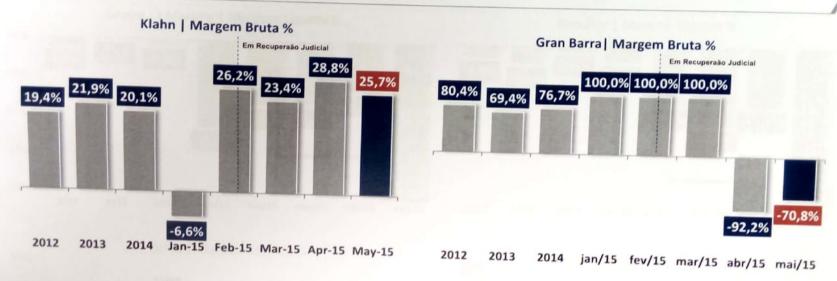

### ANÁLISE DAS INFORMAÇÕES FINANCEIRAS

A margem bruta vem se recuperando na maioria das Recuperandas desde o pedido de Recuperação Judicial, atingindo 18,7% no Grupo como um todo. Em Maio/15, houve uma melhora de 3,5 p.p. em relação a Abril. A notável melhora foi na Space onde atingiu 24,8%.

Fonte: Demonstrativo de resultado disponibilizado pelo Grupo J.J. Martins

Embora a Margem Bruta da Gran Barra tenha sido negativa, não há representatividade em termos absolutos, já que não possui operação de veículos.

- As margens brutas apresentam recuperação desde o pedido de Recuperação Judicial.
- Em relação às margens líquidas:
  - A Barrafor apresenta margens negativas desde 2008, evidenciando o prejuízo que a empresa tem acumulado. Embora não tenha abertura das despesas, é sabido que o aluguel da concessionária possui um montante bastante elevado.
  - A Dirija apresenta margens líquidas também negativas, apesar da recuperação no primeiro quadrimestre que evoluiu de -18,9% em Jan/15 para -2,9% em abril/15, voltou a apresentar margem líquida em patamares anteriores, de -17,2% em Maio/2015.
  - A Space é a concessionaria do Grupo que apresentava as melhores margens líquidas, porém em maio apresentou margem líquida de -14,7%.
  - A Klahn apresenta a única margem líquida positiva do Grupo de 0.8%.
  - A Disbarra teve fortes margens negativas nos últimos períodos, mas em Maio/2015 a situação agravou-se atingindo uma margem líquida de -79,5% com aumento expressivo das despesas operacionais.
  - A Gran Barra apesar de apresentar uma margem líquida positiva no primeiro trimestre de 2015, tem apresentado margens líquidas negativas atingindo -93,0 % em Maio/2015.
  - Embora as Margens Brutas na maioria das Recuperandas tenham apresentado melhoras desde o pedido de Recuperação Judicial, as Margens Líquidas das Recuperandas continuam negativas, evidenciando que redução do volume de vendas das Recuperandas tem afetado o poder de escala na diluição das despesas operacionais, que por sua vez não acompanham uma redução significativa.