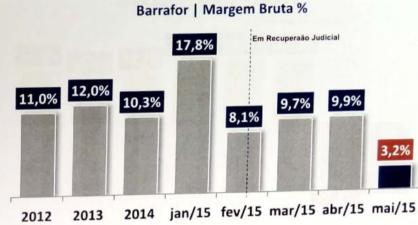

- As margens brutas apresentam recuperação desde o pedido de Recuperação Judicial.
- Em relação às margens líquidas:
  - A Barrafor apresenta margens negativas desde 2008, evidenciando o prejuízo que a empresa tem acumulado. Embora não tenha abertura das despesas, é sabido que o aluguel da concessionária possui um montante bastante elevado.
  - A Dirija apresenta margens líquidas também negativas, apesar da recuperação no primeiro quadrimestre que evoluiu de -18,9% em Jan/15 para -2,9% em abril/15, voltou a apresentar margem líquida em patamares anteriores, de -17,2% em Maio/2015.
  - A Space é a concessionaria do Grupo que apresentava as melhores margens líquidas, porém em maio apresentou margem líquida de -14,7%.
  - A Klahn apresenta a única margem líquida positiva do Grupo de 0.8%.
  - A Disbarra teve fortes margens negativas nos últimos períodos, mas em Maio/2015 a situação agravou-se atingindo uma margem líquida de -79,5% com aumento expressivo das despesas operacionais.
  - A Gran Barra apesar de apresentar uma margem líquida positiva no primeiro trimestre de 2015, tem apresentado margens líquidas negativas atingindo -93,0 % em Maio/2015.
  - Embora as Margens Brutas na maioria das Recuperandas tenham apresentado melhoras desde o pedido de Recuperação Judicial, as Margens Líquidas das Recuperandas continuam negativas, evidenciando que redução do volume de vendas das Recuperandas tem afetado o poder de escala na diluição das despesas operacionais, que por sua vez não acompanham uma redução significativa.