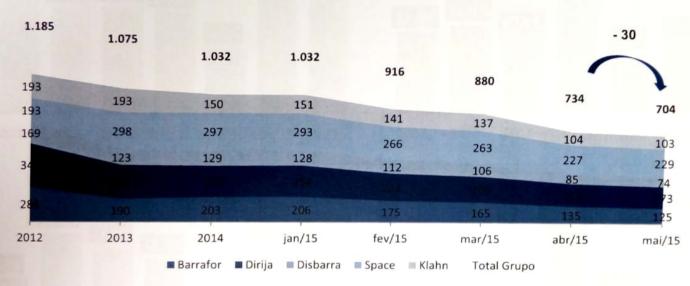

## NÚMERO DE FUNCIONARIOS

Grande redução no número de funcionários ao longo dos últimos anos. Em Maio/15, o quadro de pessoal sofreu redução de mais 30 colaboradores.

Fonte: Demonstrativo de resultado disponibilizado pelo Grupo J.J. Martins

- Em 2012, o Grupo chegou a empregar diretamente 1.185 funcionários, e em maio de 2015, o número caiu para 704 funcionários, uma redução de 40%.
- As maiores quedas foram na Disbarra e na Barrafor, 56% cada, seguida da Dirija 50% e Klahn 47%.