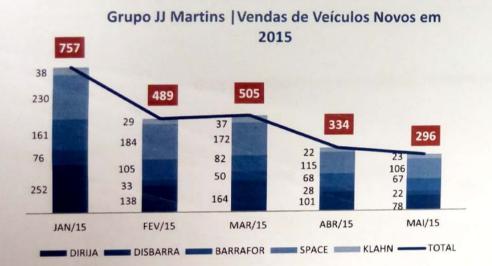

### Em 2015, houve queda tanto nas vendas de carros novos quanto nas vendas de usados.

### Grupo JJ Martins | Vendas de Veículos Usados em

Fonte: Demonstrativo de resultado disponibilizado pelo Grupo J.J. Martins

- O impacto mais relevante no faturamento da empresa foi a queda nas vendas de veículos novos ao longo de 2015.
- Proporcionalmente, houve queda nas vendas de veículos usados e pós-vendas, porém menor do que nas vendas de veículos novos.
- Em Maio/ 2015, a queda de vendas em carros novos foi de 38 unidades e em usados de 75 no comparativo com o mês anterior.
- Em termos absolutos, as principais quedas nos veículos novos foi da Dirija (23 veículos) e nos veículos usados foi na Space (66 veículos).
- A redução das vendas de veículos usados na Space e outras deve-se ao fato destas vendas estarem sendo centralizadas na Dirija.