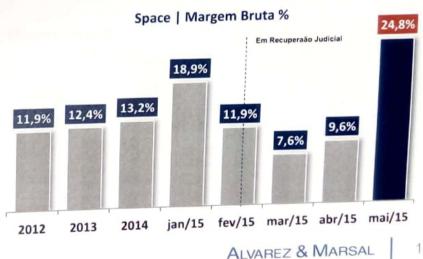

### ANÁLISE DAS INFORMAÇÕES FINANCEIRAS

A margem bruta vem se recuperando na maioria das Recuperandas desde o pedido de Recuperação Judicial, atingindo 18,7% no Grupo como um todo. Em Maio/15, houve uma melhora de 3,5 p.p. em relação a Abril. A notável melhora foi na Space onde atingiu 24,8%.

Fonte: Demonstrativo de resultado disponibilizado pelo Grupo J.J. Martins

Embora a Margem Bruta da Gran Barra tenha sido negativa, não há representatividade em termos absolutos, já que não possui operação de veículos.

- As margens brutas apresentam recuperação desde o pedido de Recuperação Judicial.
- Em relação às margens líquidas:
  - A Barrafor apresenta margens negativas desde 2008, evidenciando o prejuízo que a empresa tem acumulado. Embora não tenha abertura das despesas, é sabido que o aluguel da concessionária possui um montante bastante elevado.
  - A Dirija apresenta margens líquidas também negativas, apesar da recuperação no primeiro quadrimestre que evoluiu de -18,9% em Jan/15 para -2,9% em abril/15, voltou a apresentar margem líquida em patamares anteriores, de -17,2% em Maio/2015.
  - A Space é a concessionaria do Grupo que apresentava as melhores margens líquidas, porém em maio apresentou margem líquida de -14,7%.
  - A Klahn apresenta a única margem líquida positiva do Grupo de 0.8%.
  - A Disbarra teve fortes margens negativas nos últimos períodos, mas em Maio/2015 a situação agravou-se atingindo uma margem líquida de -79,5% com aumento expressivo das despesas operacionais.
  - A Gran Barra apesar de apresentar uma margem líquida positiva no primeiro trimestre de 2015, tem apresentado margens líquidas negativas atingindo -93,0 % em Maio/2015.
  - Embora as Margens Brutas na maioria das Recuperandas tenham apresentado melhoras desde o pedido de Recuperação Judicial, as Margens Líquidas das Recuperandas continuam negativas, evidenciando que redução do volume de vendas das Recuperandas tem afetado o poder de escala na diluição das despesas operacionais, que por sua vez não acompanham uma redução significativa.