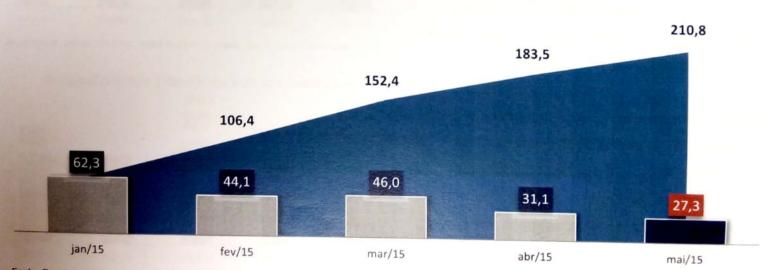

### Em 2015, houve queda tanto nas vendas de carros novos quanto nas vendas de usados.

### Grupo JJ Martins | Vendas de Veículos Usados em

Fonte: Demonstrativo de resultado disponibilizado pelo Grupo J.J. Martins

- O impacto mais relevante no faturamento da empresa foi a queda nas vendas de veículos novos ao longo de 2015.
- Proporcionalmente, houve queda nas vendas de veículos usados e pós-vendas, porém menor do que nas vendas de veículos novos.
- Em Maio/ 2015, a queda de vendas em carros novos foi de 38 unidades e em usados de 75 no comparativo com o mês anterior.
- Em termos absolutos, as principais quedas nos veículos novos foi da Dirija (23 veículos) e nos veículos usados foi na Space (66 veículos).
- A redução das vendas de veículos usados na Space e outras deve-se ao fato destas vendas estarem sendo centralizadas na Dirija.